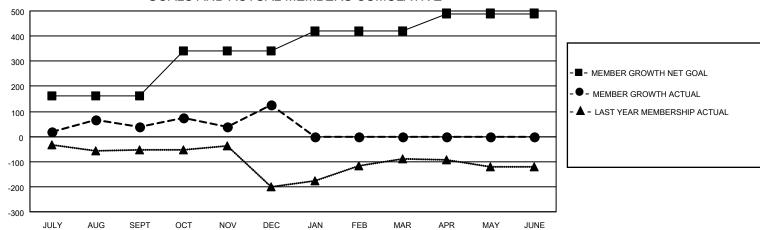

## District 322C3

| Clubs         |               |             |               | Members               |                        |                         |                                                    |  |
|---------------|---------------|-------------|---------------|-----------------------|------------------------|-------------------------|----------------------------------------------------|--|
|               | RESULTS FOR   | R 2020-2021 |               | RESULTS FOR 2020-2021 |                        |                         |                                                    |  |
| QUARTER       | NEW CLUB GOAL | NEW CLUBS   | DROPPED CLUBS | QUARTER MEM           | BER GROWTH NET<br>GOAL | MEMBER GROWTH<br>ACTUAL | DROPPED<br>MEMBERS ACTUAL<br>(including transfers) |  |
| JULY/AUG/SEPT | 5             | 3           | 0             | JULY/AUG/SEPT         | 160                    | 113                     | 72                                                 |  |
| OCT/NOV/DEC   | 3             | 7           | 0             | OCT/NOV/DEC           | 180                    | 341                     | 250                                                |  |
| JAN/FEB/MAR   | 2             | 0           | 0             | JAN/FEB/MAR           | 80                     | 0                       | 0                                                  |  |
| APR/MAY/JUNE  | 0             | 0           | 0             | APR/MAY/JUNE          | 70                     | 0                       | 0                                                  |  |

#### GOALS AND ACTUAL MEMBERS CUMULATIVE

| DROPPED CLUBS: 0 |     | 52 CLUBS OF 116 ADDED 1 OR MORE<br>NEW MEMBERS | GENDER DISTRIBUTION  MALE 2,648 (72.99%)  FEMALE 980 (27.01%) |               |       |
|------------------|-----|------------------------------------------------|---------------------------------------------------------------|---------------|-------|
| DROPPED MEMBERS  |     |                                                | I LIVI/ \LL                                                   | 300 (27.0170) |       |
| DECEASED         | 9   | CLICK HERE FOR CUMULATIVE                      | TOTAL FAMILY UNIT MEMBERS                                     |               | 2,389 |
| CLUB CANCELLED   | 0   | MEMBERSHIP DATA                                |                                                               |               | 1.501 |
| OTHER 313        |     |                                                | FAMILY MEMBERS PAYING HALF DUES                               |               | 1,501 |
| TOTAL            | 322 |                                                |                                                               |               |       |