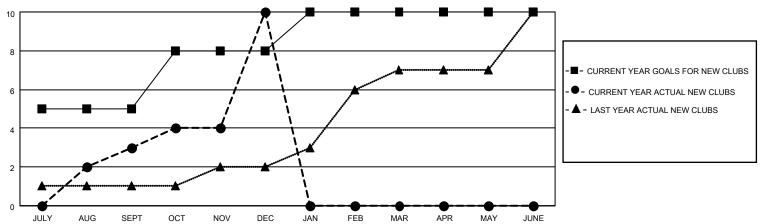

## District 322C3

| Clubs         |               |             |               | Members               |                        |                         |                                                    |  |
|---------------|---------------|-------------|---------------|-----------------------|------------------------|-------------------------|----------------------------------------------------|--|
|               | RESULTS FOR   | R 2020-2021 |               | RESULTS FOR 2020-2021 |                        |                         |                                                    |  |
| QUARTER       | NEW CLUB GOAL | NEW CLUBS   | DROPPED CLUBS | QUARTER MEM           | BER GROWTH NET<br>GOAL | MEMBER GROWTH<br>ACTUAL | DROPPED<br>MEMBERS ACTUAL<br>(including transfers) |  |
| JULY/AUG/SEPT | 5             | 3           | 0             | JULY/AUG/SEPT         | 160                    | 113                     | 72                                                 |  |
| OCT/NOV/DEC   | 3             | 7           | 0             | OCT/NOV/DEC           | 180                    | 341                     | 250                                                |  |
| JAN/FEB/MAR   | 2             | 0           | 0             | JAN/FEB/MAR           | 80                     | 0                       | 0                                                  |  |
| APR/MAY/JUNE  | 0             | 0           | 0             | APR/MAY/JUNE          | 70                     | 0                       | 0                                                  |  |

### GOALS AND ACTUAL NEW CLUBS CUMULATIVE